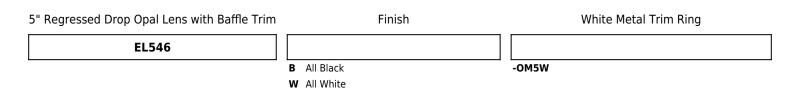

#### **Product Numbers**

| Item        | Finish    |
|-------------|-----------|
| EL546B-OM5W | All Black |
| EL546W-OM5W | All White |
|             |           |

#### Product Number Builder Example: EL546B-OM5W