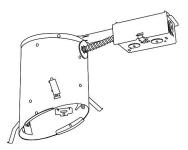

# **Compatible** Products

.....

For use with **5" Sloped Trims** 

### 5" E26 Base Sloped Ceiling IC Housings

5" E26 Medium Base Sloped Housing New Construction

5" E26 Medium Base Sloped Housing Remodel

| CAT NO.  | SPECIFICATIONS | CAT NO.   | SPECIFICATIONS |
|----------|----------------|-----------|----------------|
| EL518ICA | 75W Max.       | EL518RICA | 75W Max.       |