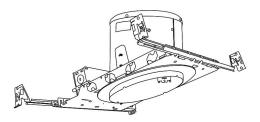

### 5" E26 Base Sloped Ceiling IC Housings

5" E26 Medium Base Sloped Housing New Construction

5" E26 Medium Base Sloped Housing Remodel

| CAT NO.  | SPECIFICATIONS | CAT NO.   | SPECIFICATIONS |
|----------|----------------|-----------|----------------|
| EL518ICA | 75W Max.       | EL518RICA | 75W Max.       |