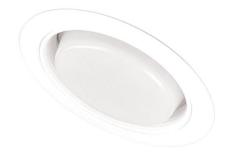

## 5" Sloped Regressed Drop Opal Lens with Baffle Trim

ELCO Slant allows for installation in sloped ceilings ranging from 2/12 (10°) to 12/12 (45°). Can be used in insulated ceilings. Fits in 2" x 8" joist construction.

#### **Features**

- Regressed Drop Opal Lens with Baffle and White Metal Trim Ring..
- Lamp: 60W MAX A19 or LED.
- O.D.: 7 1/4".

#### Construction:

- Meticulously manufactured trim with a powder coated or anodized finish.
- Baffle helps reduce glare.

Installation: Clips securely mount trim into the housing and keeps ring flush with ceiling.