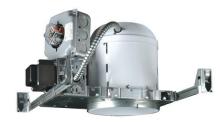

## 5" Low Voltage Emergency Housing

- 5" Standard Low Voltage Emergency Housing with 12V thermally protected magnetic transformer.
- Includes emergency relay unit for remote battery supply.
- Remote battery supply (sold separately).
- Compatible with Low Voltage trims.
- Lamp: 12V 50W MR16.
- UL Listed for damp location and for feed through.