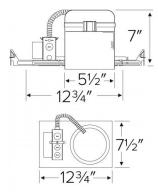

|  | Pro | ject | naı | ne |
|--|-----|------|-----|----|
|--|-----|------|-----|----|

Fixture type:

Date:

# 5" CFL Vertical IC Downlight



### **Features**

- 5" CFL Vertical IC Housing with thermally protected ballast for (1) lamp.
- Hanger Bars adjustable up to 24".
- cUL Listed for damp location and direct contact with insulation.

## **Specifications**

| Wattage   | 18W - 26W |
|-----------|-----------|
| Voltage   | 120V      |
| Lamp Type | CFL       |

## **Dimensions**



### **Product Numbers**

| Item         | Description                     | Lamp<br>type | Watts | Voltage |
|--------------|---------------------------------|--------------|-------|---------|
| EL527HE18ICA | 5" CFL Vertical IC<br>Downlight | CFL          | 18W   | 120V    |
| EL527HE26ICA | 5" CFL Vertical IC<br>Downlight | CFL          | 26W   | 120V    |