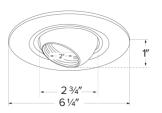

# **Dimensions**

### **Features**

- Adjustable Eyeball.
- Includes (1) ETRK50 12V 50VA electronic transformer.
- Lamp: 50W MAX 12V MR16 for non IC housings, 20W MAX for IC housings.
- O.D.: 6 1/4".