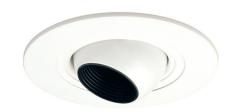

# **5" Adjustable Eyeball with Transformer**

### **Features**

- Adjustable Eyeball.
- Includes (1) ETRK50 12V 50VA electronic transformer.
- Lamp: 50W MAX 12V MR16 for non IC housings, 20W MAX for IC housings.
- O.D.: 6 1/4".

#### Construction:

- Meticulously manufactured trim with a powder coated or anodized finish.
- Diecast trim ring for durability and lasting quality.
- Baffle helps reduce glare.

Installation: Clips securely mount trim into the housing and keeps ring flush with ceiling.