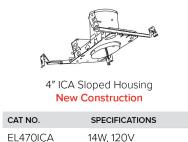

## 4" Koto™ Dedicated LED ICA Sloped Ceiling Housings

4" ICA Sloped Housing Remodel

| CAT NO.   | SPECIFICATIONS |
|-----------|----------------|
| EL470RICA | 14W, 120V      |