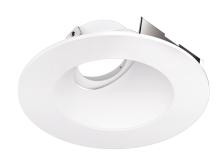

# 4" Universal Sloped Ceiling Koto™ Trim

Pex<sup>™</sup> Sloped Ceiling die-cast trims with twist-on system for easy Koto<sup>™</sup> Module installation. For use in EL470ICA and EL470RICA housings only. Requires Koto<sup>™</sup> Module.

#### **Features**

- 4" Round Sloped Reflector
- For use in EL470ICA and EL470RICA housings only with Standard Koto Module
- Convenient twist-on design for easy installation
- Designed for use in 2/12 (10°) to 12/12 (45°) sloped ceiling
- Lamp: Koto™ LED Module
- Damp location rated.

#### **Options**

All White

All Black

All Bronze

Black with White Ring

Haze with White Ring