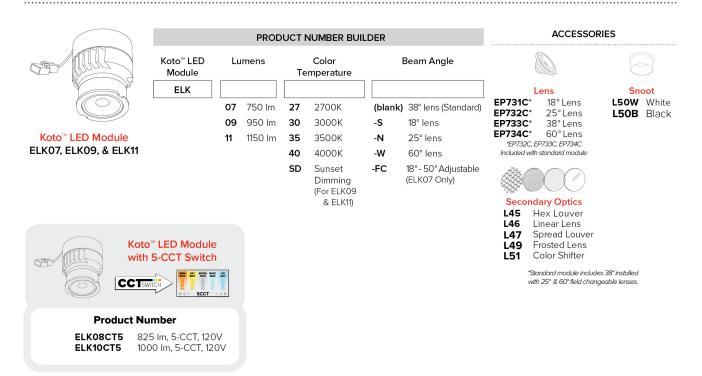

ction:** Diecast aluminum with a powder coated finish.

**Installation:** Twist-on design allows for easy mounting onto the Koto™ LED

Module.

Lamp: Koto™ LED Module.



**Dimensions:** 

#### **Specifications**

Damp Location Listed

#### **Options**







All White

All Black

All Bronze





Black with White Ring

Haze with White Ring

#### **Product Number**

| Item       | Finish               |
|------------|----------------------|
| EI K/1357U | Haze with White Trim |

#### Product Number Builder Example: ELK4357W

4″ Universal Sloped Ceiling Koto <sup>™</sup> Trim

Finish

ELK4357

W All White

BB All Black

BZ All Bronze

B Black with White Trim

H Haze with White Trim

## **Compatible** Products



For use with **4″ Koto™ Twist-On Sloped Ceiling Trims** 

### Koto™ LED Module



## 4" Koto™ Dedicated LED ICA Sloped Ceiling Housings





4" ICA Sloped Housing Remodel

| CAT NO.   | SPECIFICATIONS |
|-----------|----------------|
| EL470RICA | 14W, 120V      |