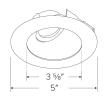

#### **Technical Details**

**Construction:** Diecast aluminum with a powder coated finish.

**Installation:** Twist-on design allows for easy mounting onto the Koto™ LED

Module.

Lamp: Koto™ LED Module.

**Dimensions:** 