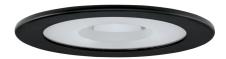

# 4" Shower Trim with Clear Reflector and Frosted Glass Pinhole Trim

White

Lexan Ring

Finish

All White

Nickel

4" adjustable shower trim with frosted glass and clear center. For use with MR16 lamps with GU5.3, GU10, or PSA37.

#### Features

- Shower Trim with Frosted Glass and Clear Pinhole.
- Lamp: MR16 with GU5.3, GU10, and PSA37.
- 0.D.: 4 3/4".