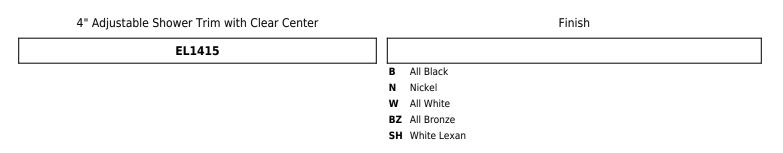

CA, EL490RICA, EL492ICA, EL492RICA.
- 4" LED Bi-Pin Low Voltage MR16 Housings with LED MR16 Bi-Pin GU5.3 Lamp: EL1499LDICA, EL1499LDICEA, EL1499LDRICA, EL1499LDRICEA,
- 4" Bi-Pin Low Voltage MR16 Housings with MR16 Bi-Pin GU5.3 Lamp: EL1499ICA, EL1499ICA-277, EL1499ICEA, EL1499ICA-L, EL1499IC20A, EL1499IC35A, EL1499ICAS, EL1499ICEAS, EL1499ICAS, EL1499-277A, EL1499-20A, EL1499-75A, EL1499RA, EL1499RA, EL1499RA, EL1499AJICEA, EL1499R-75A, EL1499S, EL1499ES, EL1499RS, EL1499RS, EL1499RS
- 4" LED MR16 GU10 Housings for Use with GU10 LED Lamp: EL49FICA-GU10, EL49LDICA, EL49LDICA-7, EL49LDICAS, EL49LDRICA
- 4" MR16 GU10 Housings for use with GU10 MR16 Lamp: EL49FICA-GU10, EL49ICA, EL49A, EL49RA

Lamp: Compatible with MR16 with GU5.3, GU10, or PSA37.

## Product Number Builder Example: EL1415B