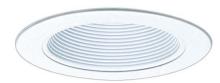

# 4" Phenolic Step Baffle Trim

### Features

- Phenolic Step, Metal Ring.
- Lamp: 32W MAX CFL (PL-T) or 50W MAX PAR20 or R20.
- O.D.: 4 3/4".

#### Construction:

- Meticulously manufactured trim with a powder coated or anodized finish.
- Baffle helps reduce glare.

Installation: Clips securely mount trim into the housing and keeps ring flush with ceiling.