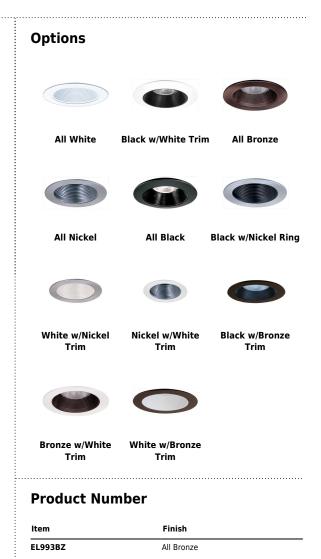

## Product Number Builder Example: EL993B

| 4" Phenolic Baffle Metal Trim | Finish                 |  |
|-------------------------------|------------------------|--|
| EL993                         |                        |  |
| <u>B</u>                      | Black with White Trim  |  |
| BZ                            | All Bronze             |  |
| W                             | All White              |  |
| N                             | All Nickel             |  |
| BB                            | All Black              |  |
| BN                            | Black with Nickel Trim |  |
| WN                            | White with Nickel Trim |  |
| NW                            | Nickel with White Trim |  |
| BBZ                           | Black with Bronze Trim |  |
| BZW                           | Bronze with White Trim |  |
| WBZ                           | White with Bronze Trim |  |