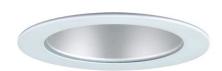

## 4" Deep Cone Reflector Trim

## **Features**

- Deep Reflector, Special Clip and Socket.
- Lamp: 32W max CFL (PL-T), 50W MAX PAR20 or R20.
- O.D.: 4 3/4".

## **Technical Details**

Construction: Meticulously manufactured trim with a powder coated or anodized finish.

Installation: Clips securely mount trim into the housing and keeps ring flush with ceiling.