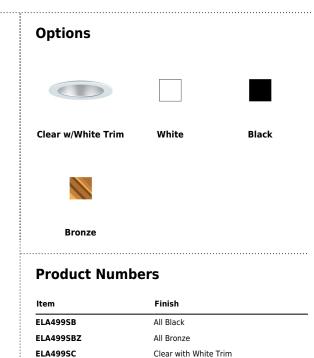

Compatible Housing: Compatible with 4"Line Voltage IC and Non-IC versions.

Lamp: Compatible with Medium base (E26) PAR type.

All White

ELA499SW

## Product Number Builder Example: ELA499SB

4" Deep Reflector Trim Finish

ELA499S

- B All Black
- **BZ** All Bronze
- C Clear with White Trim
- W All White