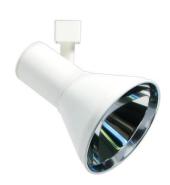

# 120V Line Voltage CFL Solid Cone Track Fixture

#### **Features**

- CFL Solid Cone with Clear Reflector.
- Lamp: 26W MAX, GU24 base self ballasted CFL lamp.
- Standard H Style. For J or L style use PJTLO (W, B) for Juno tip or PLTHI (W, B) for Lightolier tip (must be factory adapted).