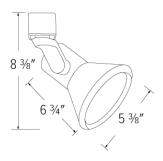

Wattage   | 26W  |
|-----------|------|
| Voltage   | 120V |
| Lamp Type | CFL  |

### **Technical Details**

Construction: Meticulously manufactured track fixture with a clean powder coated finish for lasting quality.

Adjustability: Track head is adjustable 180° vertically with 358° rotation.

Lamp: Compatible with LED and non-LED CFL lamp (not included).

**Installation:** Effortlessly installed into H-Style track from ELCO or others. Compatible with Single and Double circuit track. Can be special ordered as J-Style (requires PJTLO W/B/) or L-Style (requires PLTLO W/B).

Socket: High quality Porcelain socket, jacketed aluminum screw shell, medium-base (E26) socket.

**Dimmability**: Triac and ELV dimmable based on lamp.

#### Listings:

- ETL Listed
- RoHS Compliant

## **Dimensions**



# **Product Numbers**

| Item    | Lamp type | Watts | Voltage | Finish    |
|---------|-----------|-------|---------|-----------|
| ET1158W | CFL       | 26W   | 120V    | All White |