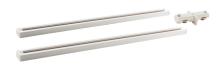

#### **Features**

- 12' Track kit includes (2) Single track (EP006) & Mini Connector Track (EP808).
- Fully polarized and grounded to ensure safe operation.
- Conductors are sold copper buss bars encased in rigid extruded PVC insulators.
- Track fittings have shoulders to maintain conductor position.
- Black, White, Nickel and Bronze finishes available.
- · For use in dry locations only.