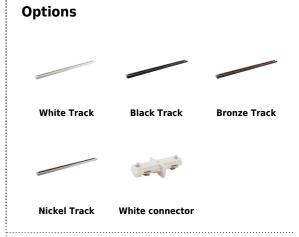

#### **Features**

- 12' Track kit includes (2) Single track (EP006) & Mini Connector Track (EP808).
- Fully polarized and grounded to ensure safe operation.
- Conductors are sold copper buss bars encased in rigid extruded PVC insulators.
- Track fittings have shoulders to maintain conductor position.
- Black, White, Nickel and Bronze finishes available.
- · For use in dry locations only.

### **Product Numbers**

| Item    | Finish     |  |
|---------|------------|--|
| EP12XW  | All White  |  |
| EP12XB  | All Black  |  |
| EP12XBZ | All Bronze |  |
| EP12XN  | Nickel     |  |
|         |            |  |

### Product Number Builder Example: EP12XW

| 12' Track Kit | Finish             |
|---------------|--------------------|
|               |                    |
| EP12X         | W All White        |
|               | <b>B</b> All Black |

**BZ** All Bronze

Nickel