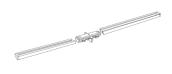

#### **Features**

- 12' Track kit includes (2) Single track (EP006) & Mini Connector Track (EP808).
- Fully polarized and grounded to ensure safe operation.
- Conductors are sold copper buss bars encased in rigid extruded PVC insulators.
- Track fittings have shoulders to maintain conductor position.
- Black, White, Nickel and Bronze finishes available.
- · For use in dry locations only.