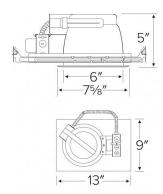

ect name: |  |  |
|---------------|--|--|
| Fixture type: |  |  |
| Date:         |  |  |

# 7" CFL Horizontal Downlight with Plaster Frame



## **Features**

- Compact Fluorescent Housing with Plaster Frame.
- For (2) horizontally mounted lamps with integral ballast.
- Adjustable Hanger bars will span 24" and can be repositioned 90°.
- 5 1/4" ht allows use in 2x6 construction.
- Trim support adjusts 3/4" to accommodate different ceiling thicknesses.
- Plaster frame with captive bar hangers.
- cUL Listed for damp location and feed through.

# **Specifications**

| Wattage              | 26W      |  |  |
|----------------------|----------|--|--|
| Voltage              | 120/277V |  |  |
| Lamp Type            | CFL      |  |  |
| Damp Location Listed |          |  |  |

## **Dimensions**



#### **Product Numbers**

| Item    | Description                                          | Lamp<br>type | Watts | Voltage  |
|---------|------------------------------------------------------|--------------|-------|----------|
| ELH213E | 7" CFL Horizontal<br>Downlight with Plaster<br>Frame | CFL          | 26W   | 120/277V |