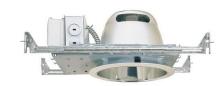

# 7" CFL Horizontal Downlight with Plaster Frame

## **Features**

- Compact Fluorescent Housing with Plaster Frame.
- For (2) horizontally mounted lamps with integral ballast.
- Adjustable Hanger bars will span 24" and can be repositioned 90°.
- 5 1/4" ht allows use in 2x6 construction.
- Trim support adjusts 3/4" to accommodate different ceiling thicknesses.
- Plaster frame with captive bar hangers.
- cUL Listed for damp location and feed through.