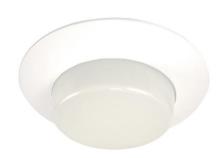

## **6" Shower Trim with Deep Opal Lens and Cone Reflector**

## **Features**

- IC Shower Trim with Lexan Ring for Snap-In Socket.
- Lamp: 60W MAX A19.
- O.D.: 8".