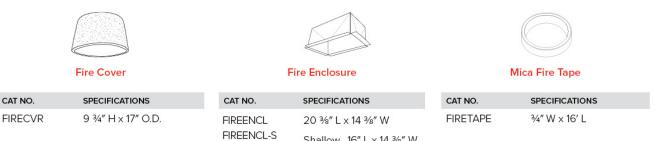

## 6" Accessories

Shallow, 16" L x 14 3/8" W

2042 E. Vernon Ave., Vernon, CA 90058 • Tel (323) 231-2600 Fax (323) 231-3200 • elcolighting.com © ELCO Lighting 2024. All rights reserved • Rev. 01 Apr 2023 • ELCO Lighting reserves the right to make specification and design changes without notice.