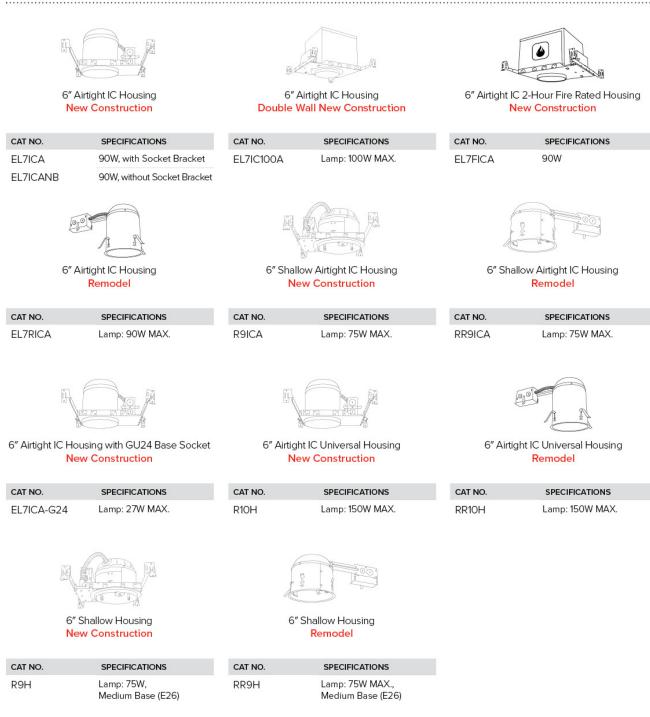

## **Compatible** Products

For use with 6" Trims for PAR Lamps

## 6" Line Voltage ICA Housings

# **Compatible** Products

For use with 6" Trims for PAR Lamps