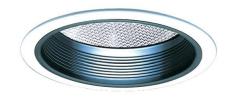

## 6" Baffle with Regressed Alabalite Lens Trim

### Features

- Baffle with Regressed Alabalite Lens.
- Lamp: 60W MAX A19.
- O.D.: 7 1/4".

#### **Construction:**

- Meticulously manufactured trim with a powder coated or anodized finish.
- Baffle helps reduce glare.

Installation: Clips securely mount trim into the housing and keeps ring flush with ceiling.