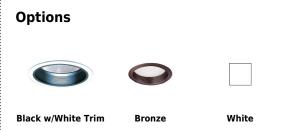

### **Product Numbers**

Finish

| Item    | Finish                |  |
|---------|-----------------------|--|
| ELM42B  | Black with White Trim |  |
| ELM42BZ | All Bronze            |  |
| ELM42W  | All White             |  |

### Product Number Builder Example: ELM42B

6" Baffle with Regressed Albalite Lens

ELM42

Black with White Trim

BZ All Bronze

В

W All White