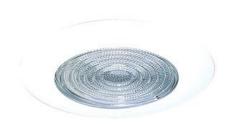

## 5" Shower Trim with Fresnel Lens

## **Features**

- Shower Trim with Fresnel Lens.
- Lamp: 42W MAX CFL, 60W MAX A19.
- O.D.: 6 1/4".