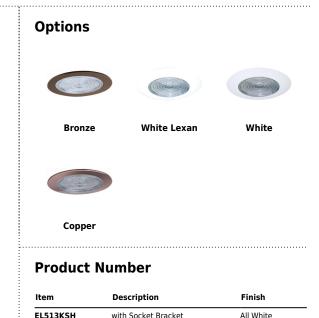

## Product Number Builder Example: EL513W

| 5" Shower Trim with Fresnel Lens | Socket Bracket    | Finish             |
|----------------------------------|-------------------|--------------------|
| EL513                            |                   |                    |
|                                  | no Socket Bracket | BZ All Bronze      |
|                                  | K Socket Bracket  | CP Copper          |
|                                  |                   | <b>W</b> All White |

All White