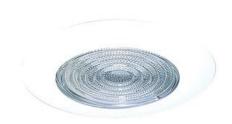

## **5" Shower Trim with Fresnel Lens**

## **Features**

- Shower Trim with Fresnel Lens.
- Lamp: 42W MAX CFL, 60W MAX A19.
- O.D.: 6 1/4".