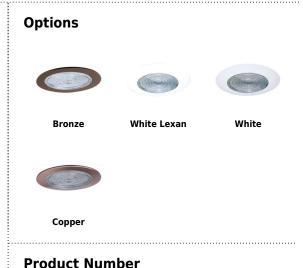

## Product Number Builder Example: EL513W

| 5" Shower Trim with Fresnel Lens | Socket Bracket    | Finish             |
|----------------------------------|-------------------|--------------------|
| EL513                            |                   |                    |
|                                  | no Socket Bracket | BZ All Bronze      |
|                                  | K Socket Bracket  | CP Copper          |
|                                  |                   | <b>W</b> All White |

Finish

All Bronze