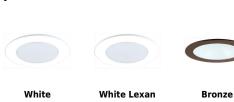

## **5" Shower Trim with Albalite** Lens

Black

Finish

White Lexan

Construction: Meticulously manufactured trim with a powder coated or anodized finish.

Installation: Clips securely mount trim into the housing and keeps ring flush with ceiling.