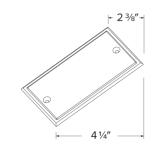

## **ELJ242CVR - Dimensions**

## **Product Numbers**

| Item   | Description                               |
|--------|-------------------------------------------|
| ELJ242 | Junction Box - 4" L x 2 1/8" W x 1 3/8" H |

| <b>ELJ242CVR</b> Junction Box Cover - 4 1/4" L x 1 3/8" W | Item      | Description                              |
|-----------------------------------------------------------|-----------|------------------------------------------|
| · · · · ·                                                 | ELJ242CVR | Junction Box Cover - 4 1/4" L x 1 3/8" W |