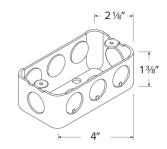

## **ELJ242 - Dimensions**

## **Product Numbers**

| Item   | Description                               |
|--------|-------------------------------------------|
| ELJ242 | Junction Box - 4" L x 2 1/8" W x 1 3/8" H |

| <b>ELJ242CVR</b> Junction Box Cover - 4 1/4" L x 1 3/8" W | Item      | Description                              |
|-----------------------------------------------------------|-----------|------------------------------------------|
| · · · · ·                                                 | ELJ242CVR | Junction Box Cover - 4 1/4" L x 1 3/8" W |