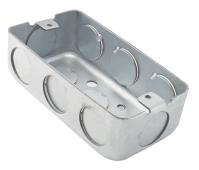

# 2"x4" Junction Box

Features

• UL listed

•

• Durable galvanized steel corrosion resistant

• (11) 7/8" knockouts in total

Designed to enclosed electrical wire connections

• ELJ242CVR 2"x4" Junction Box Cover (Sold separately)