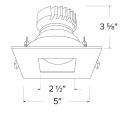

| Project name: |
|---------------|
| Fixture type: |
| Date:         |
|               |

# **Pex™ 4" Square Adjustable Pinhole with Frosted Lens**

Pex™ Precision die-cast adjustable trims with twist-on system for easy Canless Koto™ Module installation



## **Features**

- Works with ceiling thicknesses up to 1.25"
- 25°-35° tilt
- · Convenient twist-on design for easy installation.
- Damp Location Rated.
- Lamp: Canless Koto™ LED Module.

### **Technical Details**

Construction: Diecast aluminum with a powder coated finish.

**Installation:** Twist-on design allows for easy mounting onto the Canless Koto™ LED Module.

**Lamp:** Koto™ LED Module and Canless Koto™ LED Module.



**Dimensions:** 

## **Options**



#### **Product Number**

| Item      | Finish                |
|-----------|-----------------------|
| EKCL4212B | Black with White Trim |

## Product Number Builder Example: EKCL4212W

Pex™ 4" Square Adj. Pinhole with Frosted Lens

Finish

EKCL4212

- **N** All White
- B Black Ref. / White Trim
- BB All Black
- **BZ** All Bronze
- H Haze/White Trim