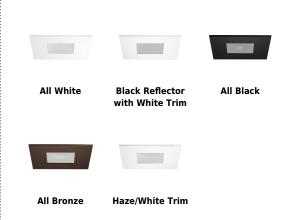

## **Options**

#### **Product Number**

| Item      | Finish                |
|-----------|-----------------------|
| EKCL4212B | Black with White Trim |

## Product Number Builder Example: EKCL4212W

Pex™ 4" Square Adj. Pinhole with Frosted Lens

Finish

EKCL4212

- **N** All White
- B Black Ref. / White Trim
- BB All Black
- **BZ** All Bronze
- H Haze/White Trim