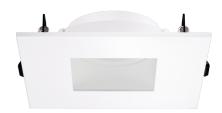

# **Pex™ 4" Square Adjustable Pinhole with Frosted Lens**

Pex™ Precision die-cast adjustable trims with twist-on system for easy Canless Koto™ Module installation

## **Features**

- Works with ceiling thicknesses up to 1.25"
- 25°-35° tilt
- · Convenient twist-on design for easy installation.
- Damp Location Rated.
- Lamp: Canless Koto™ LED Module.

### **Technical Details**

Construction: Diecast aluminum with a powder coated finish.

**Installation:** Twist-on design allows for easy mounting onto the Canless Koto™ LED Module.

**Lamp:** Koto™ LED Module and Canless Koto™ LED Module.