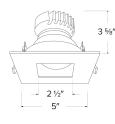

#### **Features**

- Works with ceiling thicknesses up to 1.25"
- 25°-35° tilt

Dimensions:

- Convenient twist-on design for easy installation.
- Damp Location Rated.
- Lamp: Canless Koto™ LED Module.