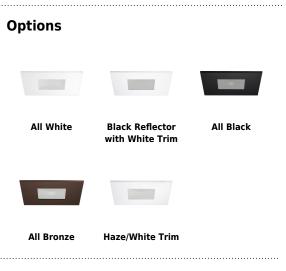

## **Product Numbers**

| All White             |
|-----------------------|
|                       |
| Black with White Trim |
| All Black             |
| All Bronze            |
| Haze with White Trim  |
|                       |

## Product Number Builder Example: EKCL4212W

|    | Finish                  |
|----|-------------------------|
|    |                         |
| w  | All White               |
| в  | Black Ref. / White Trim |
| BB | All Black               |
| ΒZ | All Bronze              |
| н  | Haze/White Trim         |
|    | B<br>BB<br>BZ           |