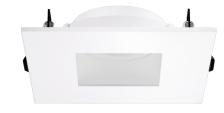

# Pex<sup>™</sup> 4" Square Adjustable Pinhole with Frosted Lens

Pex™ Precision die-cast adjustable trims with twist-on system for easy Canless Koto™ Module installation

#### **Features**

- Works with ceiling thicknesses up to 1.25"
- 25°-35° tilt

Dimensions:

- Convenient twist-on design for easy installation.
- Damp Location Rated.
- Lamp: Canless Koto™ LED Module.

### **Technical Details**

Construction: Diecast aluminum with a powder coated finish.

Installation: Twist-on design allows for easy mounting onto the Canless Koto™ LED Module.

Lamp: Koto<sup>™</sup> LED Module and Canless Koto<sup>™</sup> LED Module.